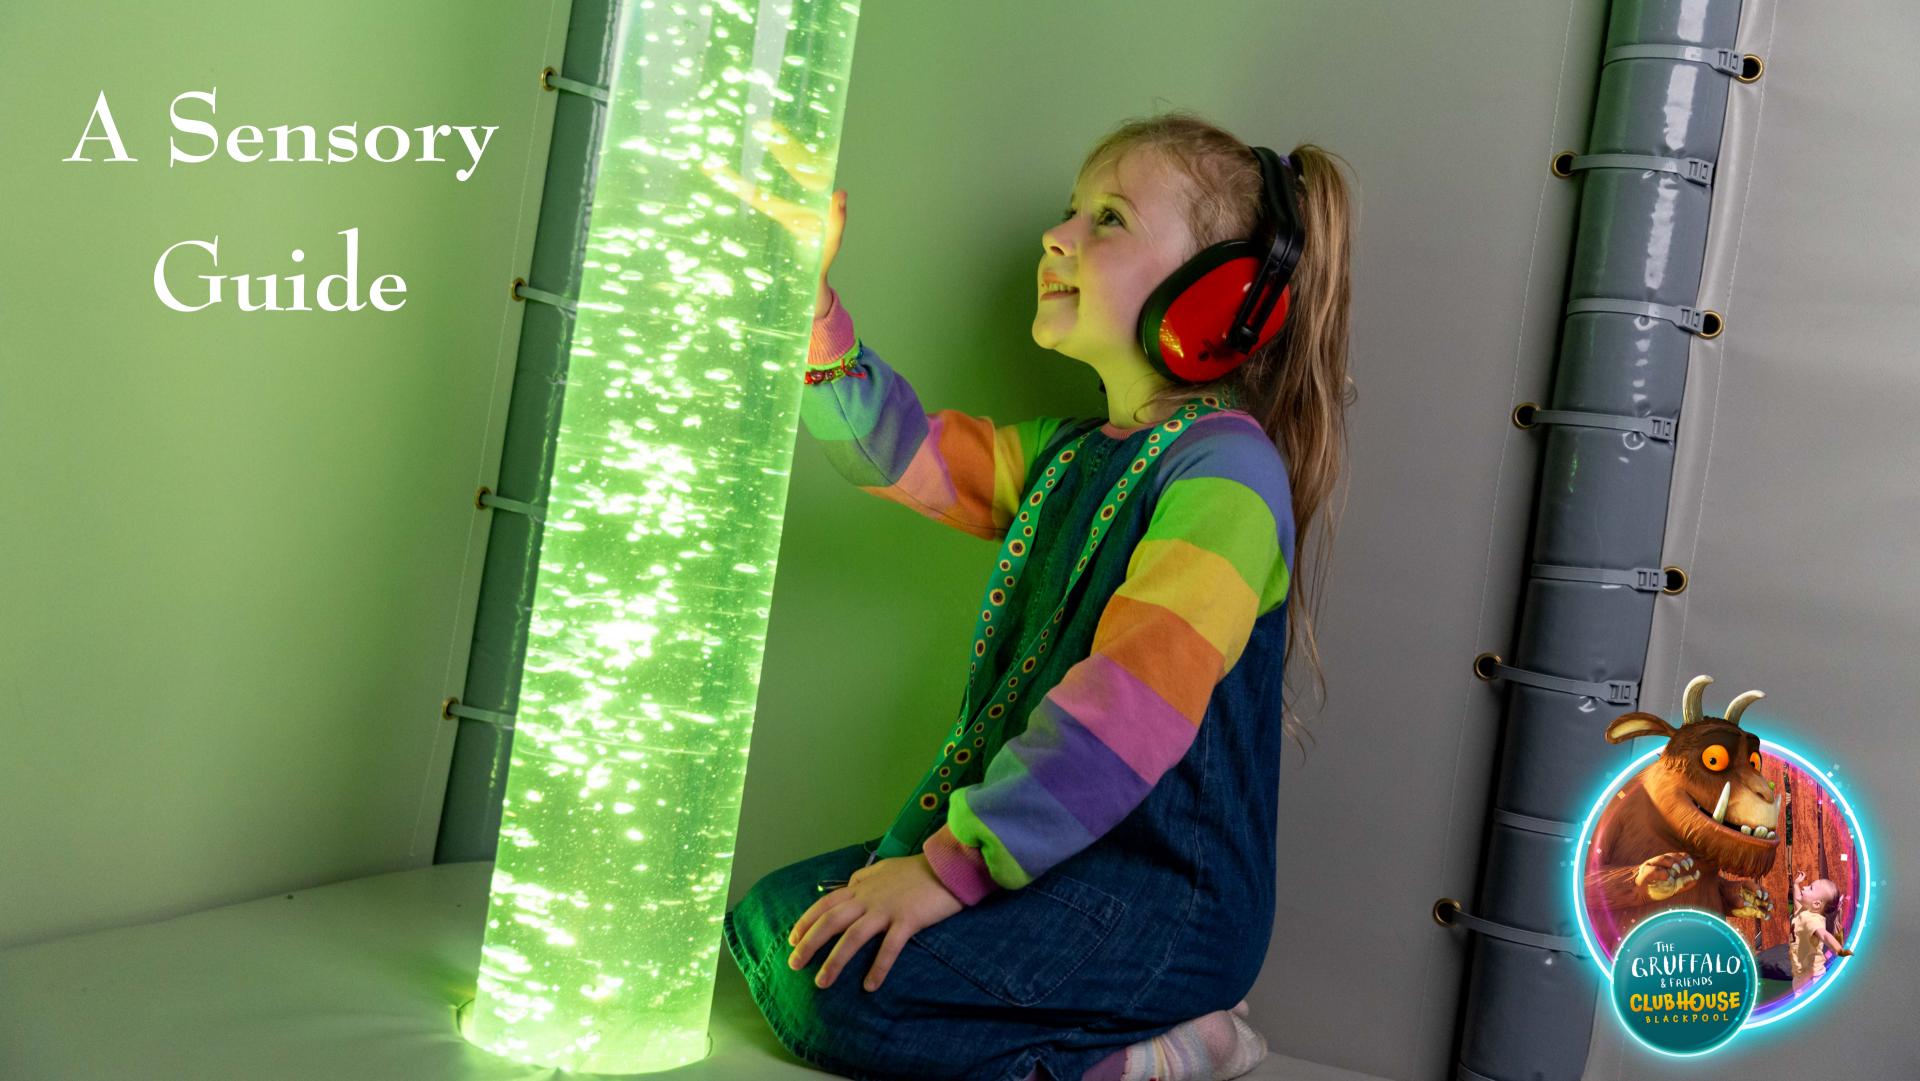

### Where can I go if I feel a little overwhelmed?

For a quieter and more relaxing play experience The Gruffalo Child's night-time, sensory playroom is a mini, magical winter-themed land where you can enjoy a break from the main room.