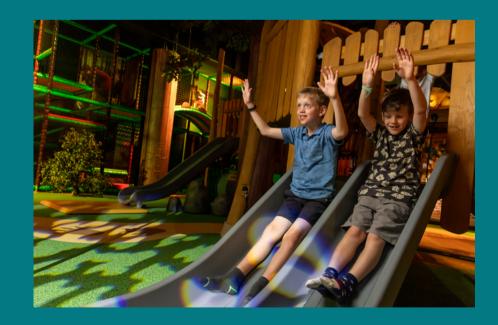

#### When I get inside The Gruffalo & Friends Clubhouse, I will see

Lot's of play equipment

Pretend trees and woodland decor

Gruffalo & his friends

Seating and a cafe bar

#### When I get inside The Gruffalo & Friends Clubhouse, I might touch

The play equipment

Plastic balls in the ball pit

A costume character

Pretend trees and theming