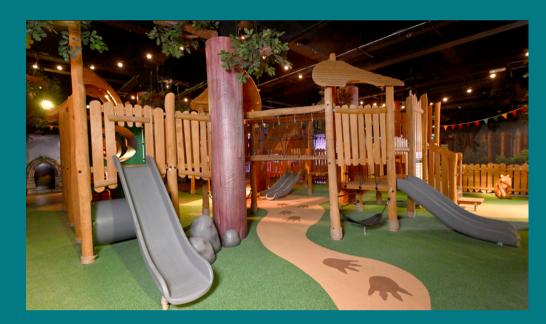

#### When I get inside The Gruffalo & Friends Clubhouse, I will see

Lot's of play equipment

Pretend trees and woodland decor

Gruffalo & his friends

Seating and a cafe bar

#### When I get inside The Gruffalo & Friends Clubhouse, I might touch

The play equipment

Plastic balls in the ball pit

A costume character

Pretend trees and theming