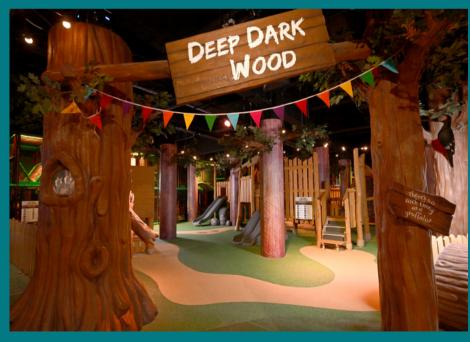

#### When I get inside The Gruffalo & Friends Clubhouse, I will see

Lot's of play equipment

Pretend trees and woodland decor

Gruffalo & his friends

Seating and a cafe bar