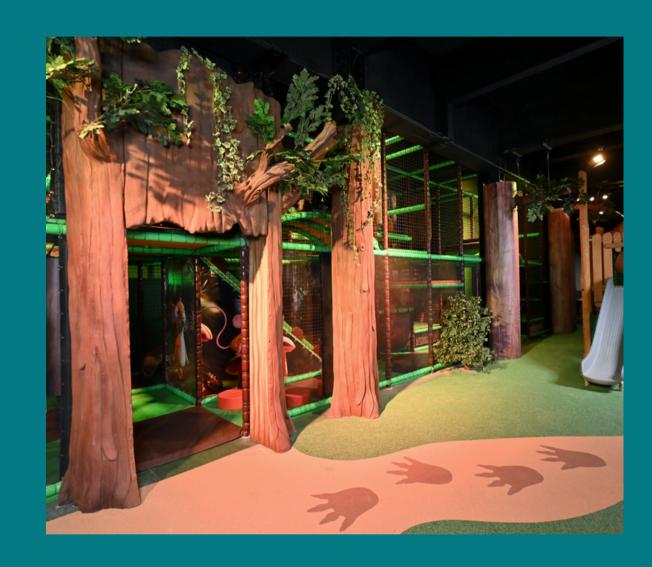

#### When I get inside The Gruffalo & Friends Clubhouse, I will see

Lot's of play equipment

Pretend trees and woodland decor

Gruffalo & his friends

Seating and a cafe bar

#### When I get inside The Gruffalo & Friends Clubhouse, I might touch

The play equipment

Plastic balls in the ball pit

A costume character

Pretend trees and theming