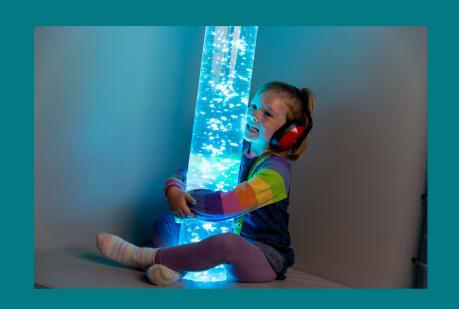

### Where can I go if I feel a little overwhelmed?

For a quieter and more relaxing play experience The Gruffalo Child's night-time, sensory playroom is a mini, magical winter-themed land where you can enjoy a break from the main room.