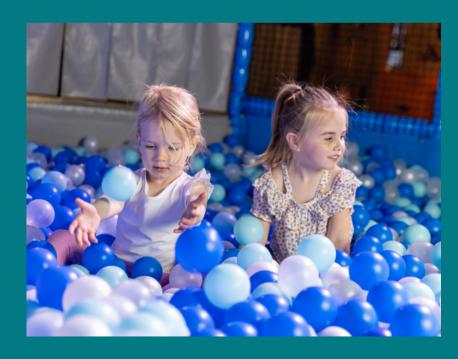

#### When I get inside The Gruffalo & Friends Clubhouse, I will see

Lot's of play equipment

Pretend trees and woodland decor

Gruffalo & his friends

Seating and a cafe bar

#### When I get inside The Gruffalo & Friends Clubhouse, I might touch

The play equipment

Plastic balls in the ball pit

A costume character

Pretend trees and theming