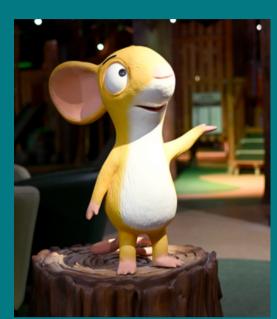

#### When I get inside The Gruffalo & Friends Clubhouse, I will see

Lot's of play equipment

Pretend trees and woodland decor

Gruffalo & his friends

Seating and a cafe bar