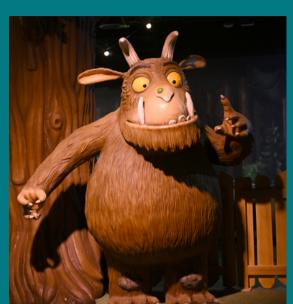

#### When I get inside The Gruffalo & Friends Clubhouse, I will see

Lot's of play equipment

Pretend trees and woodland decor

Gruffalo & his friends

Seating and a cafe bar