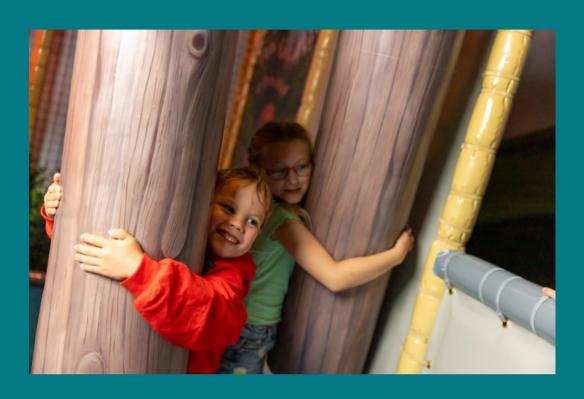

#### When I get inside The Gruffalo & Friends Clubhouse, I will see

Lot's of play equipment

Pretend trees and woodland decor

Gruffalo & his friends

Seating and a cafe bar

#### When I get inside The Gruffalo & Friends Clubhouse, I might touch

The play equipment

Plastic balls in the ball pit

A costume character

Pretend trees and theming