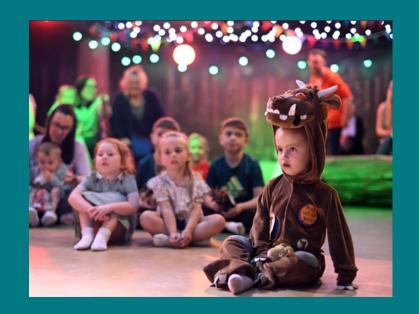

#### When I get inside The Gruffalo & Friends Clubhouse, I will see

Lot's of play equipment

Pretend trees and woodland decor

Gruffalo & his friends

Seating and a cafe bar

#### When I get inside The Gruffalo & Friends Clubhouse, I might hear

A team member talking

The sound of other children

Soft background music

Music & sound from the show