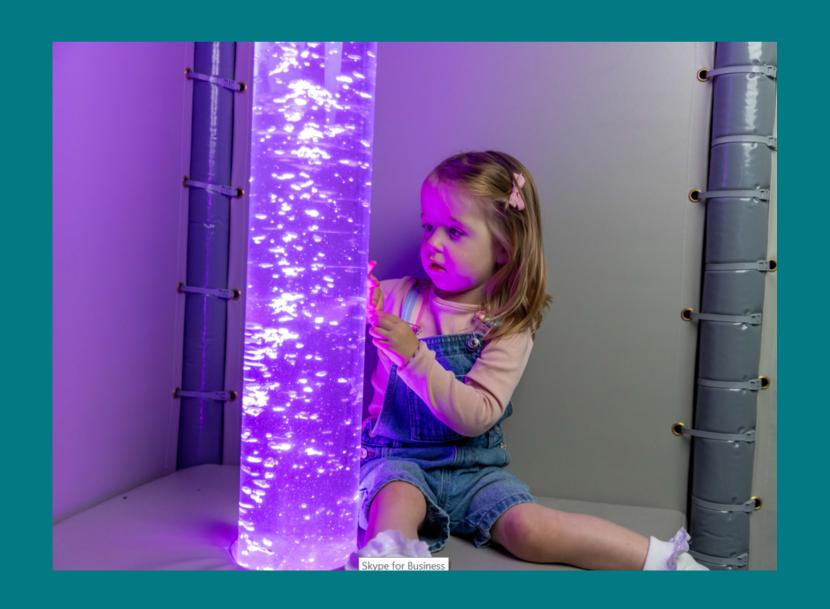

### Where can I go if I feel a little overwhelmed?

For a quieter and more relaxing play experience The Gruffalo Child's night-time, sensory playroom is a mini, magical winter-themed land where you can enjoy a break from the main room.