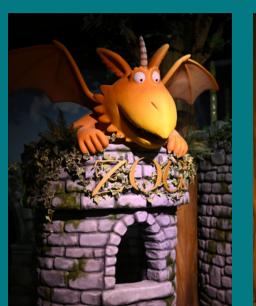

#### When I get inside The Gruffalo & Friends Clubhouse, I will see

Lot's of play equipment

Pretend trees and woodland decor

Gruffalo & his friends

Seating and a cafe bar