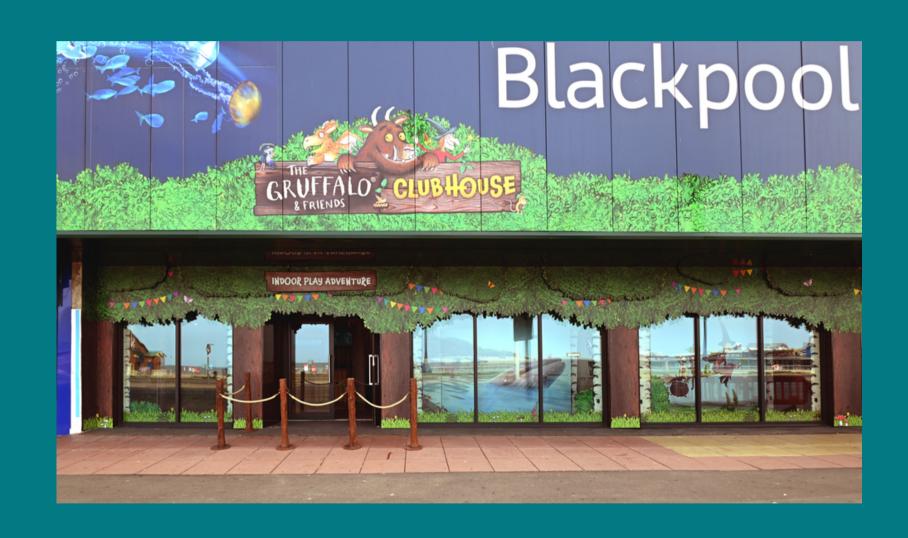

# When I visit the The Gruffalo & Friends Clubhouse Blackpool, outside I will see

A big green entrance

A view of the sea