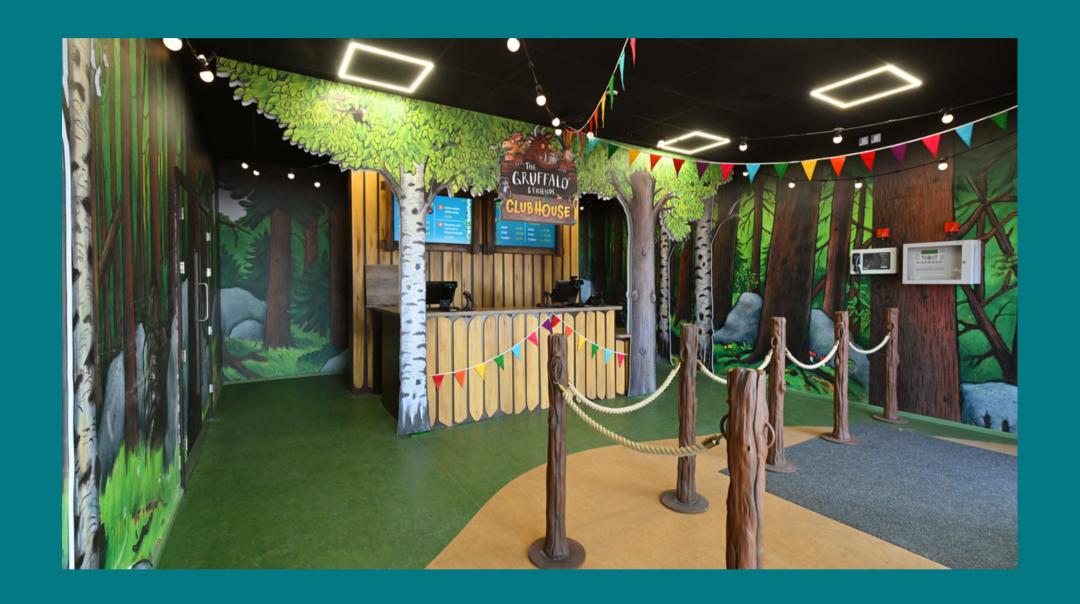

#### When I enter The Gruffalo & Friends Clubhouse, I will see

A ticket desk with friendly staff who will tell us where to go next