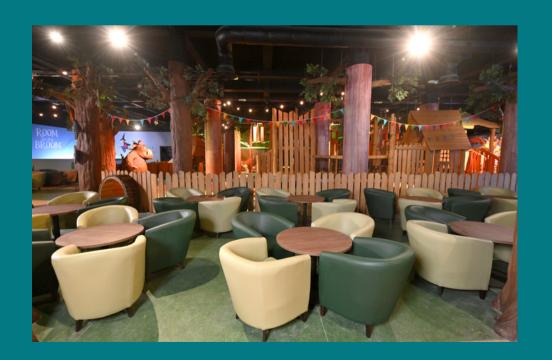

#### When I get inside The Gruffalo & Friends Clubhouse, I will see

Lot's of play equipment

Pretend trees and woodland decor

Gruffalo & his friends

Seating and a cafe bar