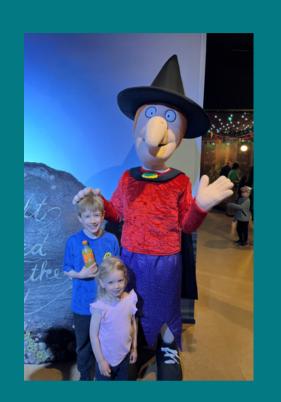

#### When I get inside The Gruffalo & Friends Clubhouse, I will see

Lot's of play equipment

Pretend trees and woodland decor

Gruffalo & his friends

Seating and a cafe bar

#### When I get inside The Gruffalo & Friends Clubhouse, I might touch

The play equipment

Plastic balls in the ball pit

A costume character

Pretend trees and theming